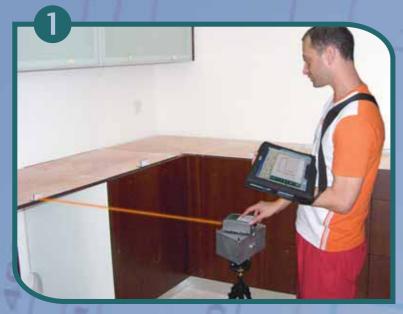

InnoDraw and elcad make it possible for the process to be totally digital — no paper or template required.

1 The measure person draws and takes measurements in an easy point-and-click process using the InnoDraw laser system.