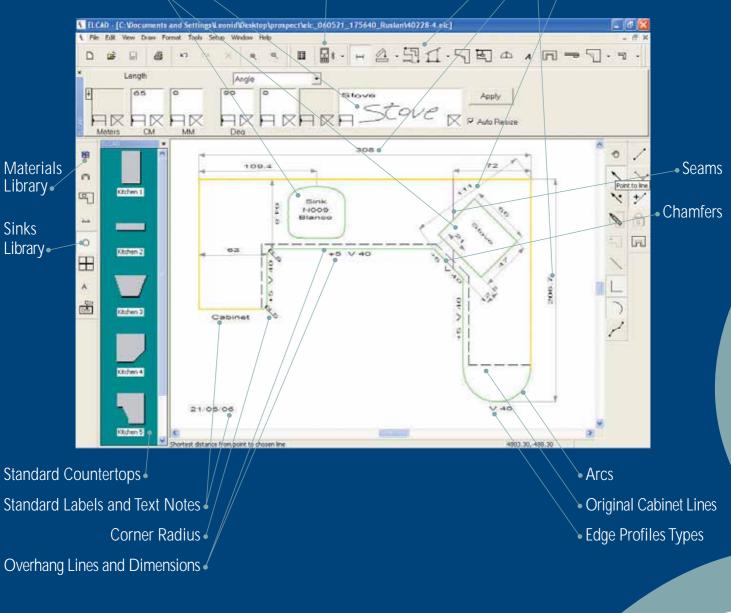

2 The electronic template is built by the Elcad software. It is ready to be sent to the factory in few seconds.

3 The electronic template received at the factory for production pre-processing, such as setting the seams and edge profiles, inserting sinks and stove cut-outs etc.

## InnoDraw s advantages:

- Fast process increases measure person's productivity.
- The Elcad software has all the features needed to finalize a pre-production design, such as: setting the sink location, seam lines, edge profiles, overhang and more.
- No need for any other full-featured CAD application. Elcad communicates with a variety of cutting machines, utilizing the well accepted DXF format.
- accuracy
- production machine.
- confidence.
- information.

## **Elcad Software Features:**

Wireless Connection with Laser Measuring Device

Pen Writing Recognition

Sink and Stove Cutouts

Advanced Resize Functions
Automatic Overall Measures
Measurements Verification