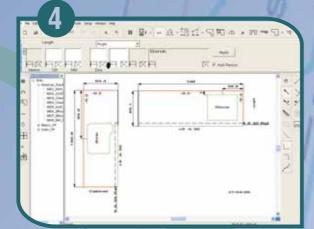

2 The electronic template is built by the Elcad software. It is ready to be sent to the factory in few seconds.

3 The electronic template received at the factory for production pre-processing, such as setting the seams and edge profiles, inserting sinks and stove cut-outs etc.

## InnoDraw s advantages:

- Fast process increases measure person's productivity.
- The Elcad software has all the features needed to finalize a pre-production design, such as: setting the sink location, seam lines, edge profiles, overhang and more.
- No need for any other full-featured CAD application. Elcad communicates with a variety of cutting machines, utilizing the well accepted DXF format.
- accuracy
- production machine.
- confidence.
- information.

## **Elcad Software Features:**

Wireless Connection with Laser Measuring Device

Pen Writing Recognition

Sink and Stove Cutouts

Advanced Resize Functions
Automatic Overall Measures
Measurements Verification