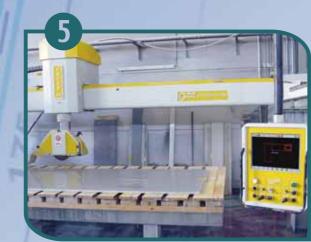

6 Countertop cut according to the electronic template.

4 Electronic template is ready for production.

- 5 The electronic template is downloaded to the cutting machine. This can be:
- Saw cutter
- Water-Jet cutter
- CNC

• Accurate measurements - eliminate mistakes and production errors.